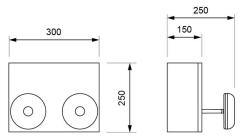

able entry from the side.

### **Technical characteristics**

Lamp in emergency 2 x LED White 5,000 K

Lamp in maintained N/A
Flux in emergency 1.000 lm
Flux in maintained N/A

Charge/fault indicator 1 x LED bicolor

(green and red)

Autonomy 2 h

Supply voltage 230 Vac - 50 Hz

Operation temperature  $0 \div 40^{\circ}$ C Mains power 3.6 W

Battery Ni-Cd (HT) 7.2 V - 3 Ah

Remote controllable Yes (TL-300)
Protection rating IP66 - IK08
Electrical insulation Class I

Applicable legislation CE marking (93/68/CEE):

2014/35/EU 2014/30/EU 2011/65/EU

## **Photometric curve**

# Cd/Klm



DATA SHEET. Model: PHA2-1000E \_ Rev. 01 (March 2024)



Paduleta, 47 · 01015 · Vitoria-Gasteiz · 945 200 961 NIF: B01266451 · luznor@luznor.com · www.luznor.com







## **Dimensions**

## Surface mounting



## **Autotest function**

Each emergency luminaire checks constantly the battery status and the electronics in the presence of mains power and performs automatically two types of different tests:

| Test       | Verification                             | Duration    | Frecuency |
|------------|------------------------------------------|-------------|-----------|
| Functional | Lamp, electronics and battery            | 6 min       | 3 months  |
| Autonomy   | Lamp, electronics, battery, and autonomy | 1, 2 or 3 h | 12 months |

In case of failure, this is indicated on the emergency luminaire by a red LED, whether the luminaire is connected to mains or in emergency mode.

After solving the fault, the *reset* button must be pressed during 3 seconds to inform the luminaire that it has been