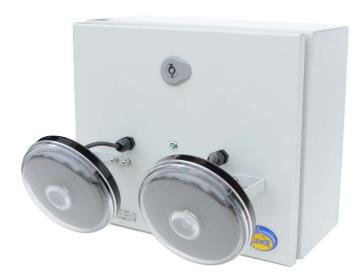

### DATA SHEET. Model: PHA2-1000E.

Self-contained emergency floodlight with nonmaintained functioning of the PH Autotest Series.

### Description

Emergency floodlight with Autotest function for surface mounting.

Small-sized metal body with epoxy paint in RAL 7035 grey colour: watertight wall cabinet with lockable door.

Two fully adjustable LED spotlights, with concentrated light beam, ideal for great heights.

Supplied with a PG-11 cable gland for cable entry from the side.